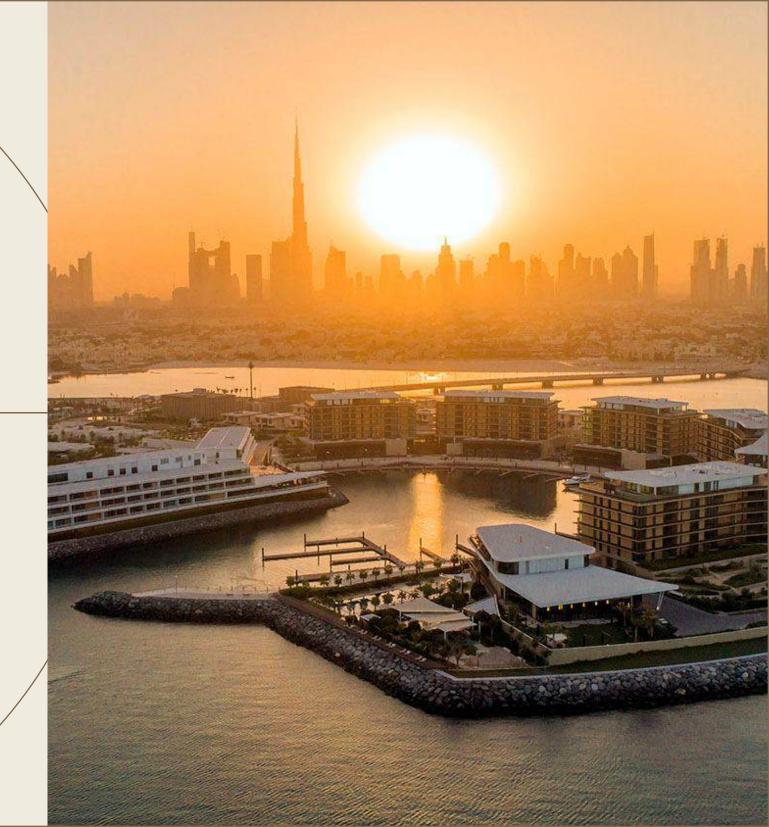

sandy beach

fitness club

yacht marina

parks and trails

sports fields

children playgrounds

Bulgari Residences offers a unique balance of island serenity and urban convenience. The private island is connected to the mainland by a dedicated bridge, allowing residents to reach Downtown Dubai in just 15 minutes, Business Bay in 17 minutes, and Dubai Marina or The Palm Jumeirah in 25 minutes. Travel times to Dubai International Airport and Al Maktoum International Airport are 25 and 45 minutes, respectively.

#### Downtown Dubai

The heart of Dubai's luxury and cultural scene, Downtown Dubai is home to Burj Khalifa, The Dubai Fountain, Dubai Mall, and Dubai Opera. It is a vibrant hub where business, shopping, and entertainment converge.