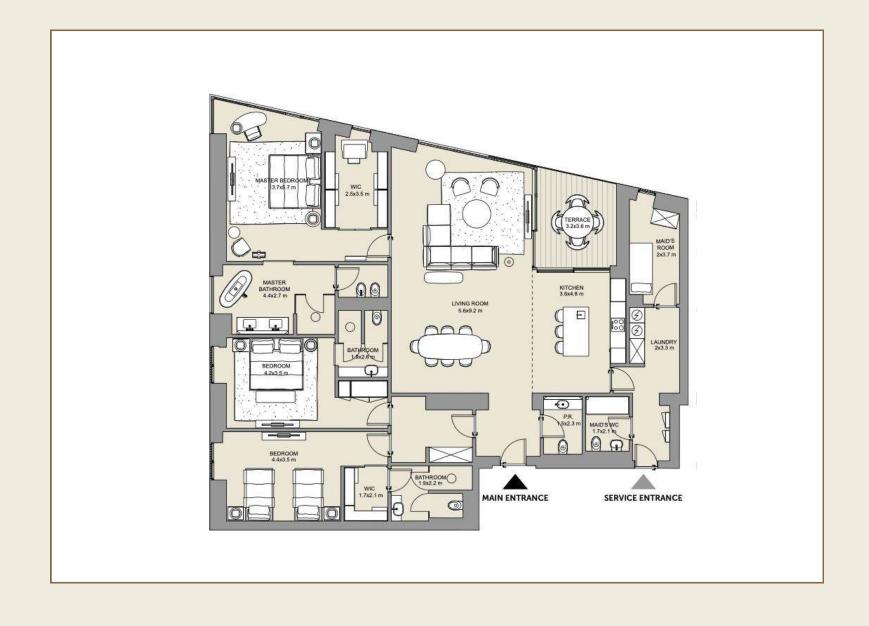

facades, crafted from golden limestone, volcanic stone, and basalt paving, create a refined geometric aesthetic. Designed by legendary architect Antonio Citterio, known for projects like Bulgari Milan, Barvikha Hotel & SPA, and other iconic landmarks, the architecture embraces a marine theme, reflected in coral-inspired fasade patterns and noble Italian marble.









# Natural aesthetics in every detail

A perfect blend of premium materials and refined design makes each space truly unique. The interiors are designed in soft, natural tones, enhancing openness and natural light, while panoramic bedroom windows frame breathtaking views. Spacious open-plan kitchens and living areas provide an ideal setting for relaxation and entertainment.











#### 3 bedroom apartment layout option































### Membership at Bulgari yacht club

Residents of Bulgari Residences enjoy exclusive membership at Bulgari Marina & Yacht Club, including a dedicated berth for private yachts. This prestigious club brings together yacht owners and luxury lifestyle enthusiasts, offering world-class services and an unparalleled maritime experience.











# Pool with a lounge area

At the heart of the community lies a magnificent infinity pool, surrounded by a sophisticated lounge area. Plush sunbeds, soft daybeds draped in breezy fabrics, and lush palm trees create a tranquil and secluded retreat.





# Lush green parks & recreation zones

The beautifully landscaped grounds feature serene gardens, jogging trails, and open-air leisure areas. Whether enjoying a morning run,