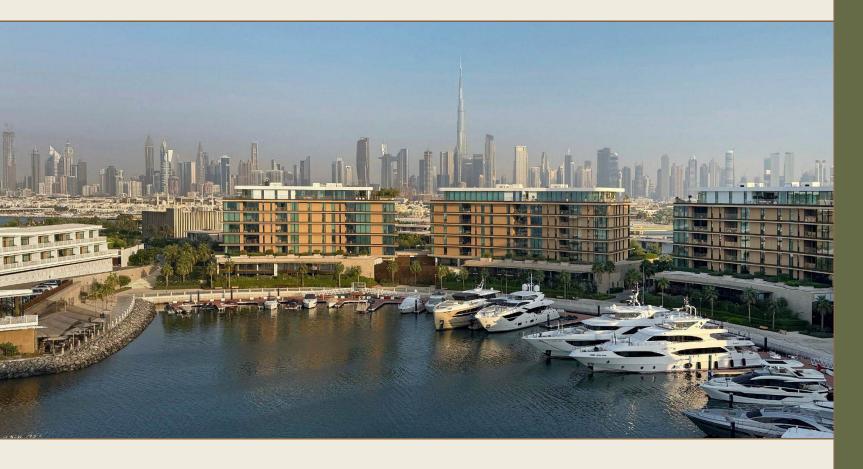

# A prestigious residential complex on a private island

Bulgari Residences is an exclusive residential complex on the secluded Jumeirah Bay Island in the Jumeirah district. Developed in collaboration between Bulgari and Meraas, the project blends Italian elegance with Middle Eastern luxury. The community features 165 stylish loft apartments, 8 four-bedroom penthouses, and 15 two-story villas with six bedrooms.

sandy beach

fitness club

yacht marina

parks and trails

sports fields

children playgrounds

Bulgari Residences offers a unique balance of island serenity and urban convenience. The private island is connected to the mainland by a dedicated bridge, allowing residents to reach Downtown Dubai in just 15 minutes, Business Bay in 17 minutes, and Dubai Marina or The Palm Jumeirah in 25 minutes. Travel times to Dubai International Airport and Al Maktoum International Airport are 25 and 45 minutes, respectively.

# Italian elegance meets arabian heritage

Bylgari Resort & Residences Dubai harmoniously combines Italian sophistication with Arabian architectural traditions. The facades, crafted from golden limestone, volcanic stone, and basalt paving, create a refined geometric aesthetic. Designed by legendary architect Antonio Citterio, known for projects like Bulgari Milan, Barvikha Hotel & SPA, and other iconic landmarks, the architecture embraces a marine theme, reflected in coral-inspired fasade patterns and noble Italian marble.