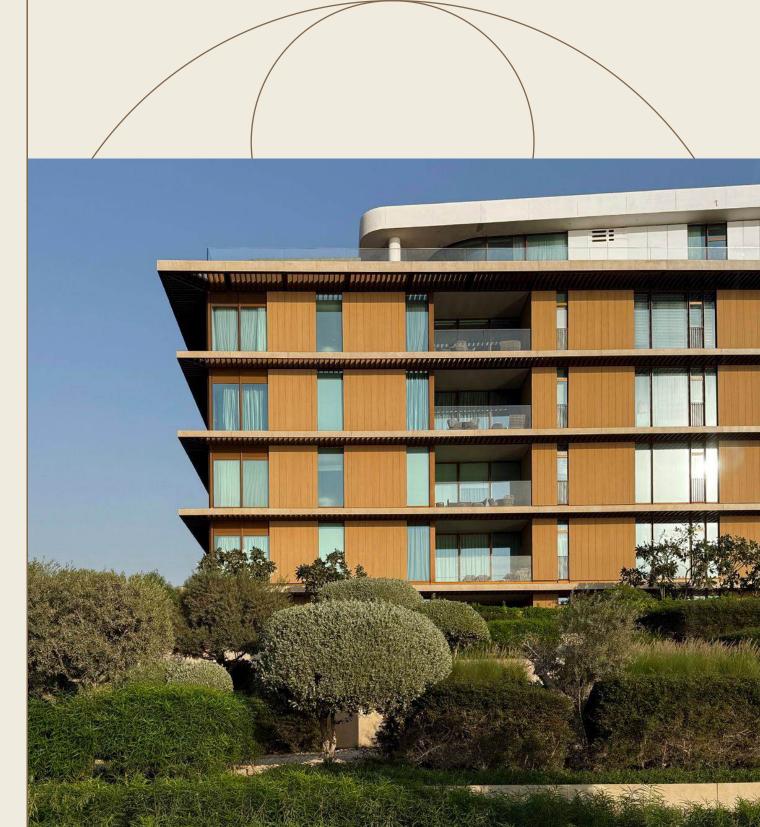

# A prestigious residential complex on a private island

Bulgari Residences is an exclusive residential complex on the secluded Jumeirah Bay Island in the Jumeirah district. Developed in collaboration between Bulgari and Meraas, the project blends Italian elegance with Middle Eastern luxury. The community features 165 stylish loft apartments, 8 four-bedroom penthouses, and 15 two-story villas with six bedrooms.

# Italian elegance meets arabian heritage

Bylgari Resort & Residences Dubai harmoniously combines Italian sophistication with Arabian architectural traditions. The facades, crafted from golden limestone, volcanic stone, and basalt paving, create a refined geometric aesthetic. Designed by legendary architect Antonio Citterio, known for projects like Bulgari Milan, Barvikha Hotel & SPA, and other iconic landmarks, the architecture embraces a marine theme, reflected in coral-inspired fasade patterns and noble Italian marble.