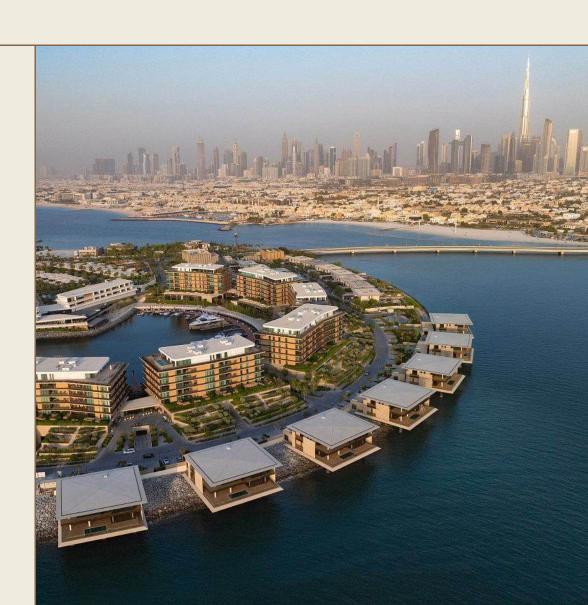

# A prestigious residential complex on a private island

Bulgari Residences is an exclusive residential complex on the secluded Jumeirah Bay Island in the Jumeirah district. Developed in collaboration between Bulgari and Meraas, the project blends Italian elegance with Middle Eastern luxury. The community features 165 stylish loft apartments, 8 four-bedroom penthouses, and 15 two-story villas with six bedrooms.

## A resort-inspired lifestyle

Jumeirah Bay Island is a true resort oasis, seamlessly integrating villas and apartments in a tranquil environment. Residents enjoy all essential amenities, including supermarkets, schools, healthcare facilities, fine dining restaurants, and landscaped leisure areas, ensuring absolute comfort and security.

sandy beach

fitness club

yacht marina

parks and trails

sports fields

children playgrounds

Bulgari Residences offers a unique balance of island serenity and urban convenience. The private island is connected to the mainland by a dedicated bridge, allowing residents to reach Downtown Dubai in just 15 minutes, Business Bay in 17 minutes, and Dubai Marina or The Palm Jumeirah in 25 minutes. Travel times to Dubai International Airport and Al Maktoum International Airport are 25 and 45 minutes, respectively.