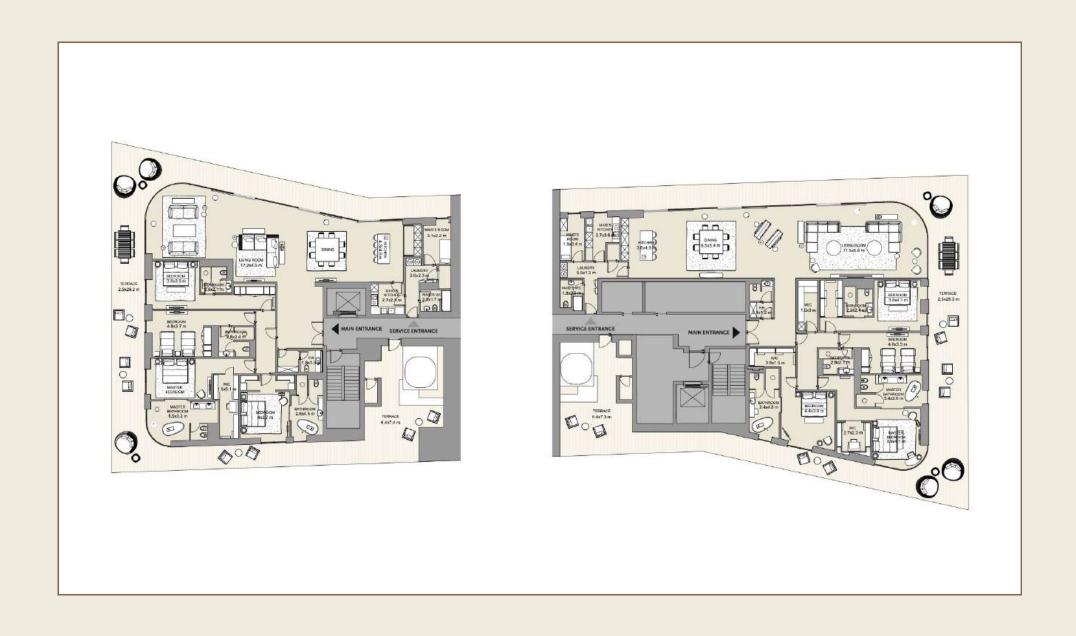

# A prestigious residential complex on a private island

Bulgari Residences is an exclusive residential complex on the secluded Jumeirah Bay Island in the Jumeirah district. Developed in collaboration between Bulgari and Meraas, the project blends Italian elegance with Middle Eastern luxury. The community features 165 stylish loft apartments, 8 four-bedroom penthouses, and 15 two-story villas with six bedrooms.