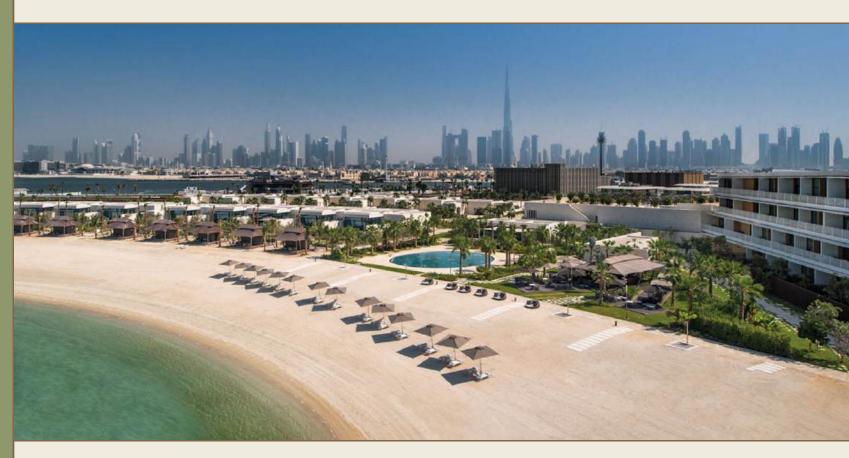

# Private beachfront living

Residents have exclusive access to a private beach with powdery white sand, luxurious loungers, and breathtaking views of the Arabian Gulf. It's the perfect spot to unwind by the water in absolute privacy.

sandy beach

fitness club

yacht marina

parks and trails

sports fields

children playgrounds

Bulgari Residences offers a unique balance of island serenity and urban convenience. The private island is connected to the mainland by a dedicated bridge, allowing residents to reach Downtown Dubai in just 15 minutes, Business Bay in 17 minutes, and Dubai Marina or The Palm Jumeirah in 25 minutes. Travel times to Dubai International Airport and Al Maktoum International Airport are 25 and 45 minutes, respectively.