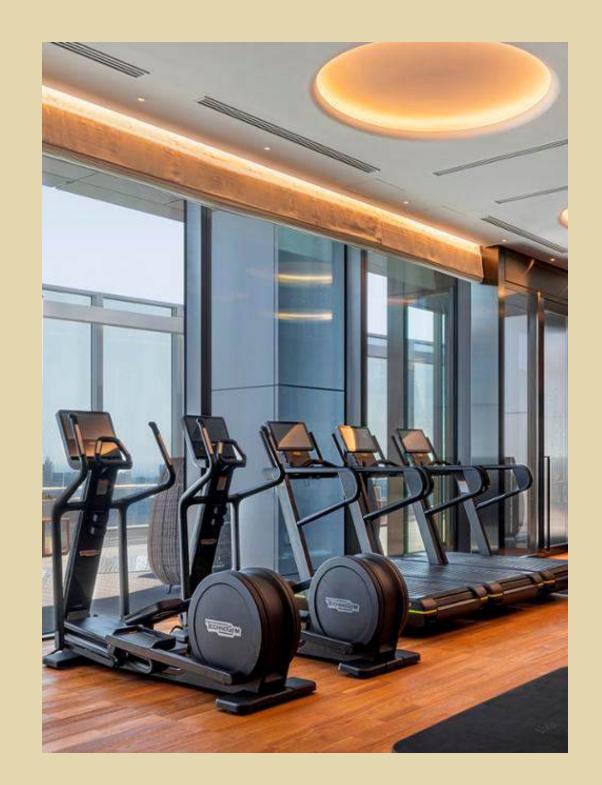

#### State-of-the-art fitness center

The fully equipped gym provides top-tier fitness equipment, including treadmills, elliptical machines, and strength training zones. Whether you're a beginner or a seasoned athlete, the fitness center is designed to support an active and healthy lifestyle.