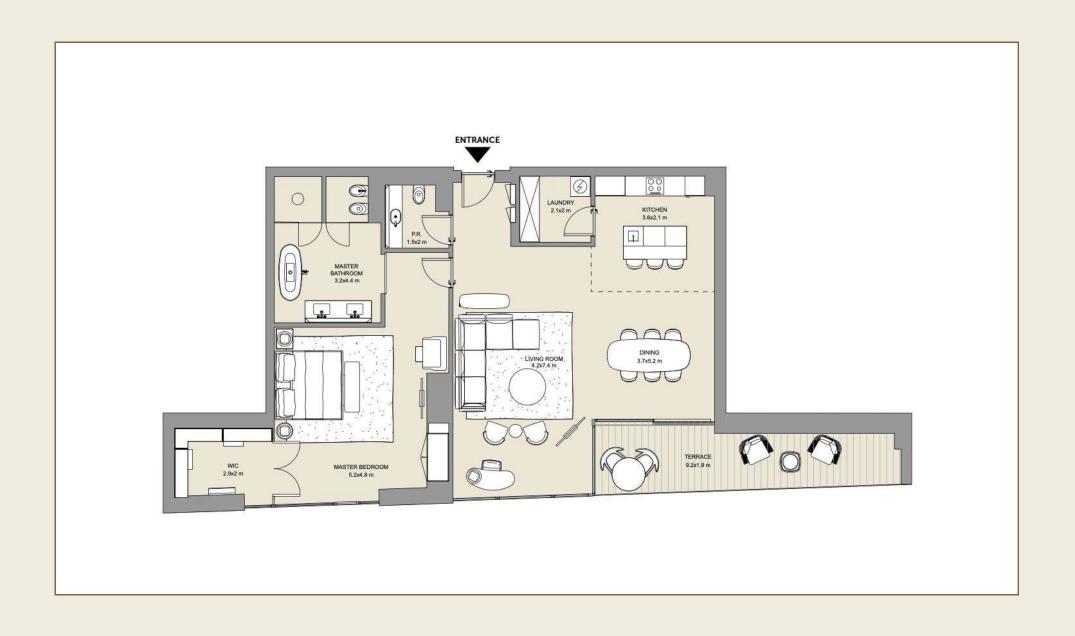

on with Arabian architectural traditions. The facades, crafted from golden limestone, volcanic stone, and basalt paving, create a refined geometric aesthetic. Designed by legendary architect Antonio Citterio, known for projects like Bulgari Milan, Barvikha Hotel & SPA, and other iconic landmarks, the architecture embraces a marine theme, reflected in coral-inspired fasade patterns and noble Italian marble.









# Natural aesthetics in every detail

A perfect blend of premium materials and refined design makes each space truly unique. The interiors are designed in soft, natural tones, enhancing openness and natural light, while panoramic bedroom windows frame breathtaking views. Spacious open-plan kitchens and living areas provide an ideal setting for relaxation and entertainment.











#### 3 bedroom apartment layout option































### Membership at Bulgari yacht club

Residents of Bulgari Residences enjoy exclusive membership at Bulgari Marina & Yacht Club, including a dedicated berth for private yachts. This prestigious club brings together yacht owners and luxury lifestyle enthusiasts, offering world-class services and an unparalleled maritime experience.











# Pool with a lounge area

At the heart of the community lies a magnificent infinity pool, surrounded by a sophisticated lounge area. Plush sunbeds, soft daybeds draped in breezy fabrics, and lush palm trees create a tranquil and secluded retreat.





# Lush green parks & recreation zones

The beautifully landscaped grounds feature serene gardens, jogging trails, and open-air