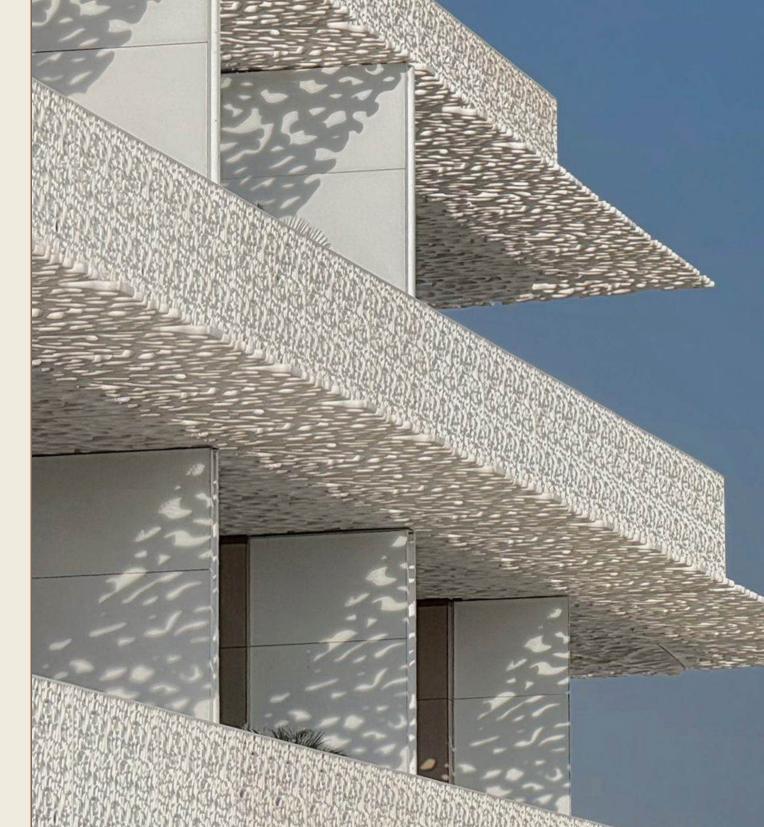

# Italian elegance meets arabian heritage

Bylgari Resort & Residences Dubai harmoniously combines Italian sophistication with Arabian architectural traditions. The facades, crafted from golden limestone, volcanic stone, and basalt paving, create a refined geometric aesthetic. Designed by legendary architect Antonio Citterio, known for projects like Bulgari Milan, Barvikha Hotel & SPA, and other iconic landmarks, the architecture embraces a marine theme, reflected in coral-inspired fasade patterns and noble Italian marble.