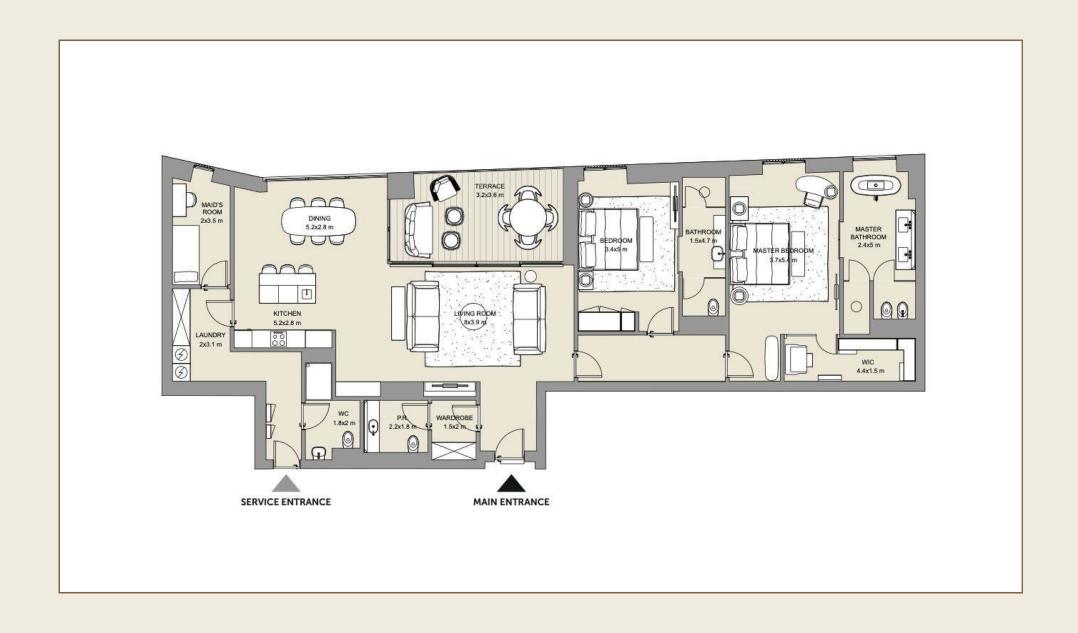

ith Arabian architectural traditions. The facades, crafted from golden limestone, volcanic stone, and basalt paving, create a refined geometric aesthetic. Designed by legendary architect Antonio Citterio, known for projects like Bulgari Milan, Barvikha Hotel & SPA, and other iconic landmarks, the architecture embraces a marine theme, reflected in coral-inspired fasade patterns and noble Italian marble.









# Natural aesthetics in every detail

A perfect blend of premium materials and refined design makes each space truly unique. The interiors are designed in soft, natural tones, enhancing openness and natural light, while panoramic bedroom windows frame breathtaking views. Spacious open-plan kitchens and living areas provide an ideal setting for relaxation and entertainment.











#### 3 bedroom apartment layout option































### Membership at Bulgari yacht club

Residents of Bulgari Residences enjoy exclusive membership at Bulgari Marina & Yacht Club, including a dedicated berth for private yachts. This prestigious club brings together yacht owners and luxury lifestyle enthusiasts, offering world-class services and an unparalleled maritime experience.











# Pool with a lounge area

At the heart of the community lies a magnificent infinity pool, surrounded by a sophisticated lounge area. Plush sunbeds, soft daybeds draped in breezy fabrics, and lush palm trees create a tranquil and secluded retreat.





# Lush green parks & recreation zones

The beautifully landscaped grounds feature serene gardens, jogging trails, and open-air leis