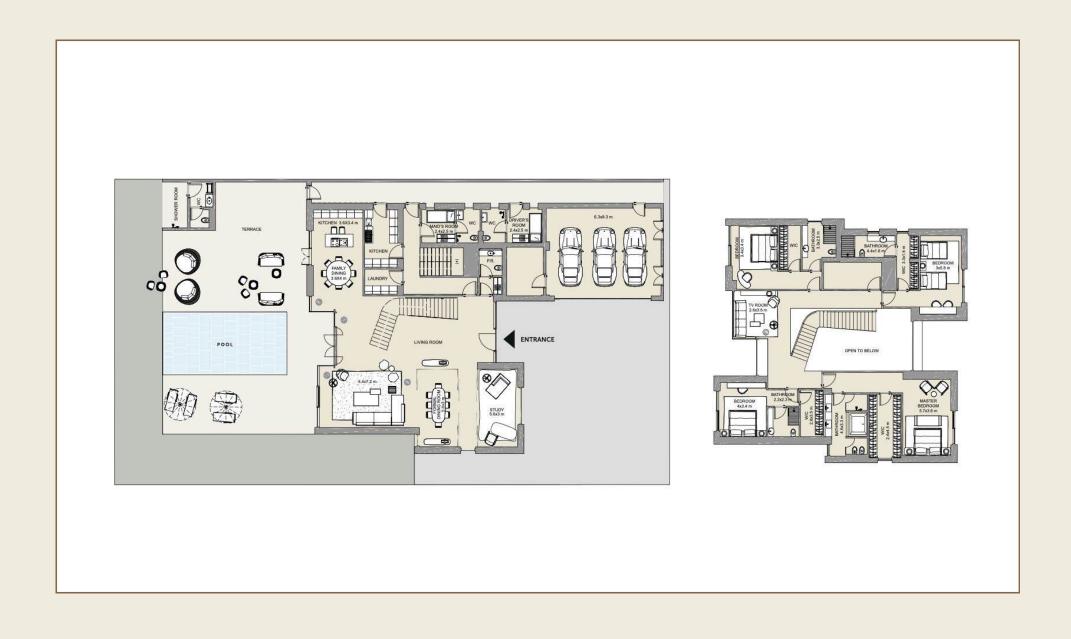

from golden limestone, volcanic stone, and basalt paving, create a refined geometric aesthetic. Designed by legendary architect Antonio Citterio, known for projects like Bulgari Milan, Barvikha Hotel & SPA, and other iconic landmarks, the architecture embraces a marine theme, reflected in coral-inspired fasade patterns and noble Italian marble.









# Natural aesthetics in every detail

A perfect blend of premium materials and refined design makes each space truly unique. The interiors are designed in soft, natural tones, enhancing openness and natural light, while panoramic bedroom windows frame breathtaking views. Spacious open-plan kitchens and living areas provide an ideal setting for relaxation and entertainment.











#### 3 bedroom apartment layout option































### Membership at Bulgari yacht club

Residents of Bulgari Residences enjoy exclusive membership at Bulgari Marina & Yacht Club, including a dedicated berth for private yachts. This prestigious club brings together yacht owners and luxury lifestyle enthusiasts, offering world-class services and an unparalleled maritime experience.











# Pool with a lounge area

At the heart of the community lies a magnificent infinity pool, surrounded by a sophisticated lounge area. Plush sunbeds, soft daybeds draped in breezy fabrics, and lush palm trees create a tranquil and secluded retreat.





# Lush green parks & recreation zones

The beautifully landscaped grounds feature serene gardens, jogging trails, and open-air leisure areas. Whether enjoying a morning run, an evening stro