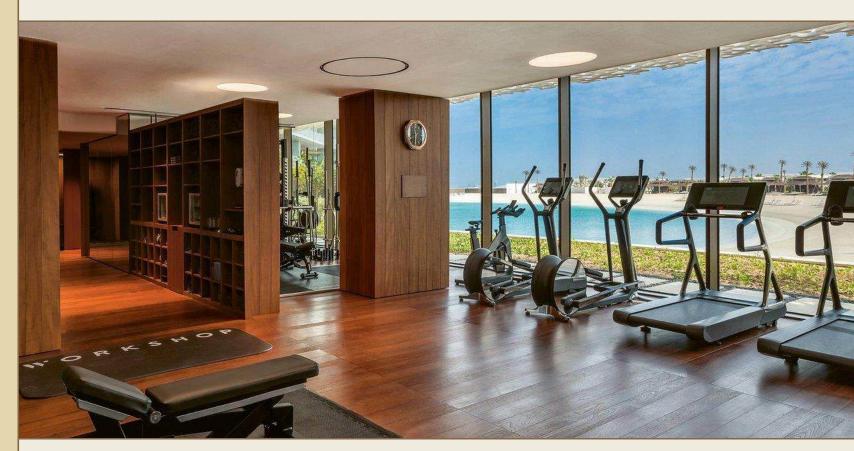

#### State-of-the-art fitness center

The fully equipped gym provides top-tier fitness equipment, including treadmills, elliptical machines, and strength training zones. Whether you're a beginner or a seasoned athlete, the fitness center is designed to support an active and healthy lifestyle.