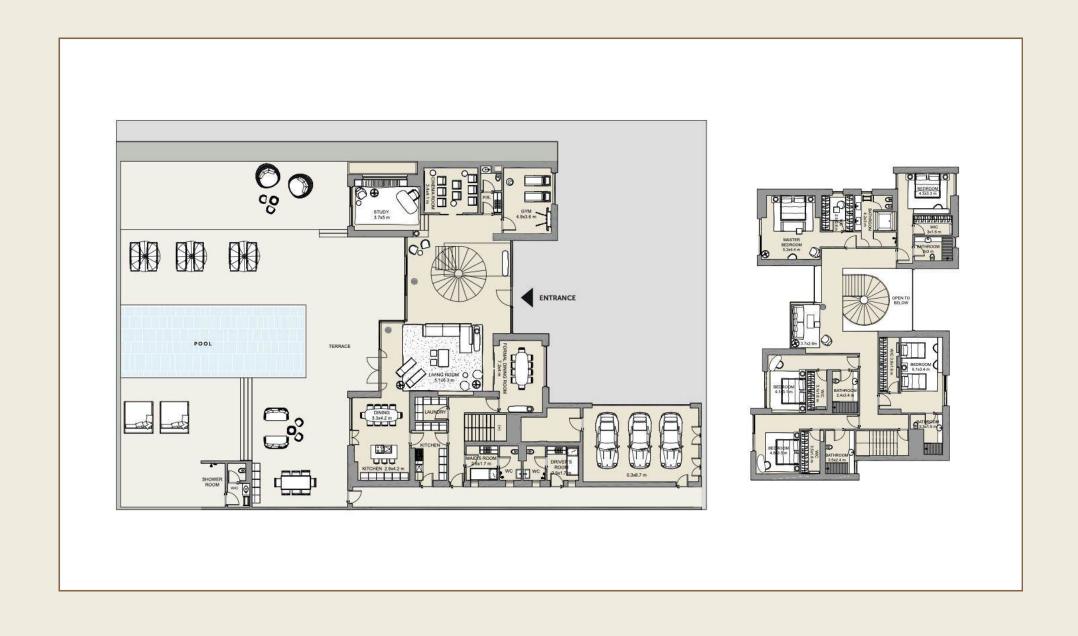

m golden limestone, volcanic stone, and basalt paving, create a refined geometric aesthetic. Designed by legendary architect Antonio Citterio, known for projects like Bulgari Milan, Barvikha Hotel & SPA, and other iconic landmarks, the architecture embraces a marine theme, reflected in coral-inspired fasade patterns and noble Italian marble.









# Natural aesthetics in every detail

A perfect blend of premium materials and refined design makes each space truly unique. The interiors are designed in soft, natural tones, enhancing openness and natural light, while panoramic bedroom windows frame breathtaking views. Spacious open-plan kitchens and living areas provide an ideal setting for relaxation and entertainment.











#### 3 bedroom apartment layout option































### Membership at Bulgari yacht club

Residents of Bulgari Residences enjoy exclusive membership at Bulgari Marina & Yacht Club, including a dedicated berth for private yachts. This prestigious club brings together yacht owners and luxury lifestyle enthusiasts, offering world-class services and an unparalleled maritime experience.











# Pool with a lounge area

At the heart of the community lies a magnificent infinity pool, surrounded by a sophisticated lounge area. Plush sunbeds, soft daybeds draped in breezy fabrics, and lush palm trees create a tranquil and secluded retreat.





# Lush green parks & recreation zones

The beautifully landscaped grounds feature serene gardens, jogging trails, and open-air leisure areas. Whether enjoying a morning run, an evening stroll,