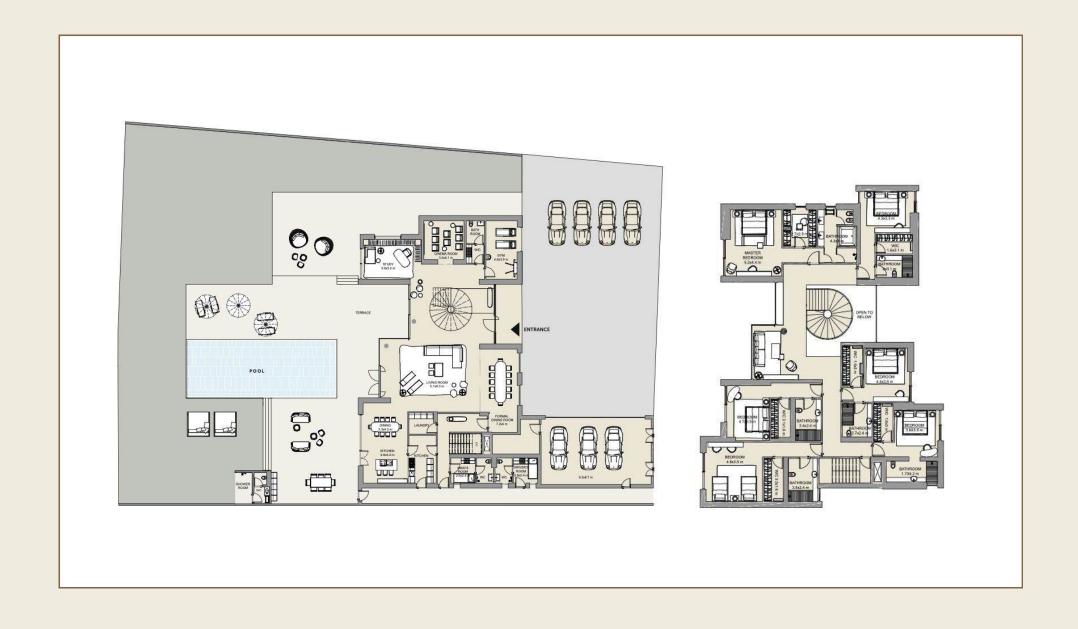

lden limestone, volcanic stone, and basalt paving, create a refined geometric aesthetic. Designed by legendary architect Antonio Citterio, known for projects like Bulgari Milan, Barvikha Hotel & SPA, and other iconic landmarks, the architecture embraces a marine theme, reflected in coral-inspired fasade patterns and noble Italian marble.









# Natural aesthetics in every detail

A perfect blend of premium materials and refined design makes each space truly unique. The interiors are designed in soft, natural tones, enhancing openness and natural light, while panoramic bedroom windows frame breathtaking views. Spacious open-plan kitchens and living areas provide an ideal setting for relaxation and entertainment.











#### 3 bedroom apartment layout option































### Membership at Bulgari yacht club

Residents of Bulgari Residences enjoy exclusive membership at Bulgari Marina & Yacht Club, including a dedicated berth for private yachts. This prestigious club brings together yacht owners and luxury lifestyle enthusiasts, offering world-class services and an unparalleled maritime experience.











# Pool with a lounge area

At the heart of the community lies a magnificent infinity pool, surrounded by a sophisticated lounge area. Plush sunbeds, soft daybeds draped in breezy fabrics, and lush palm trees create a tranquil and secluded retreat.





# Lush green parks & recreation zones

The beautifully landscaped grounds feature serene gardens, jogging trails, and open-air leisure areas. Whether enjoying a morning run, an evening stroll, or f