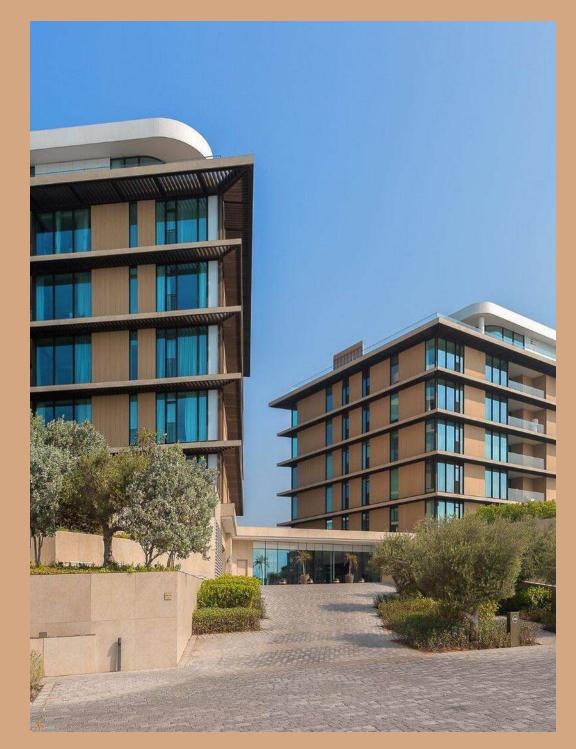

# Italian elegance meets arabian heritage

Bylgari Resort & Residences Dubai harmoniously combines Italian sophistication with Arabian architectural traditions. The facades, crafted from golden limestone, volcanic stone, and basalt paving, create a refined geometric aesthetic. Designed by legendary architect Antonio Citterio, known for projects like Bulgari Milan, Barvikha Hotel & SPA, and other iconic landmarks, the architecture embraces a marine theme, reflected in coral-inspired fasade patterns and noble Italian marble.