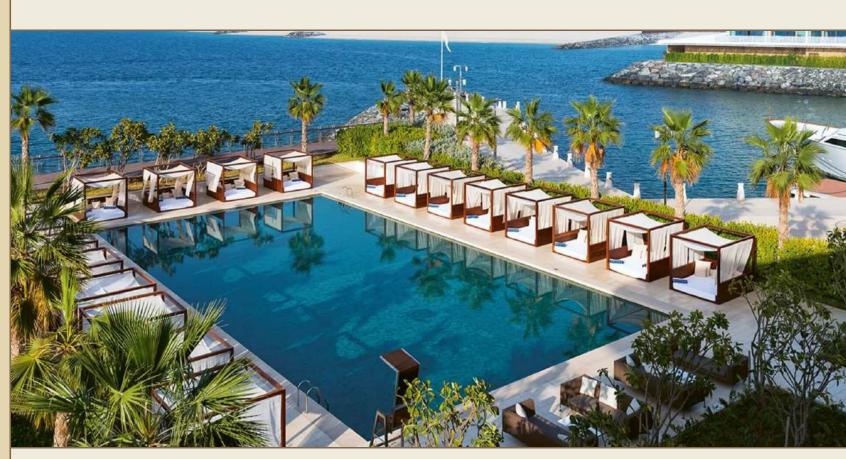

# Pool with a lounge area

At the heart of the community lies a magnificent infinity pool, surrounded by a sophisticated lounge area. Plush sunbeds, soft daybeds draped in breezy fabrics, and lush palm trees create a tranquil and secluded retreat.