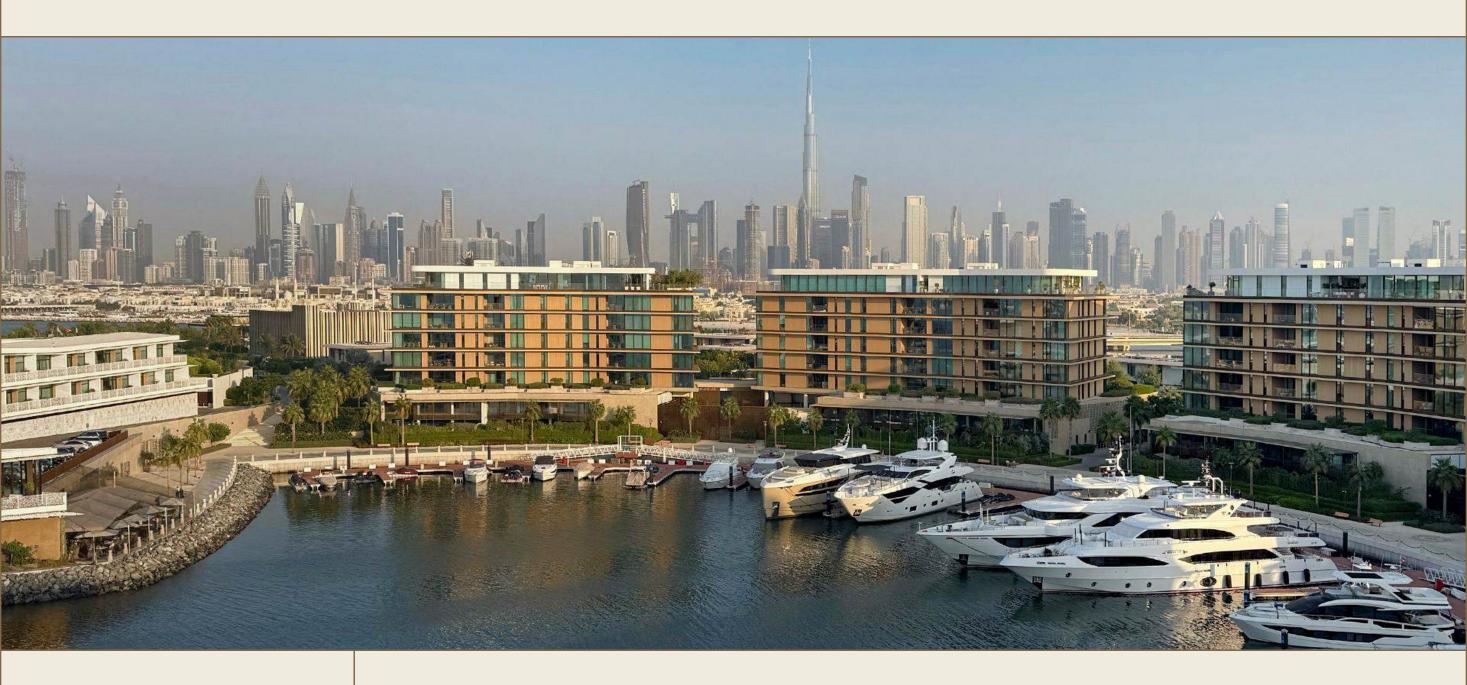

# A prestigious residential complex on a private island

Bulgari Residences is an exclusive residential complex on the secluded Jumeirah Bay Island in the Jumeirah district. Developed in collaboration between Bulgari and Meraas, the project blends Italian elegance with Middle Eastern luxury. The community features 165 stylish loft apartments, 8 four-bedroom penthouses, and 15 two-story villas with six bedrooms.

sandy beach

fitness club

yacht marina

parks and trails

sports fields

children playgrounds

Bulgari Residences offers a unique balance of island serenity and urban convenience. The private island is connected to the mainland by a dedicated bridge, allowing residents to reach Downtown Dubai in just 15 minutes, Business Bay in 17 minutes, and Dubai Marina or The Palm Jumeirah in 25 minutes. Travel times to Dubai International Airport and Al Maktoum International Airport are 25 and 45 minutes, respectively.