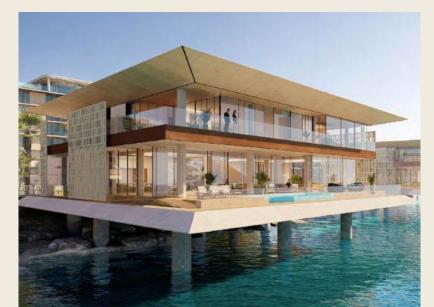

# Natural aesthetics in every detail

A perfect blend of premium materials and refined design makes each space truly unique. The interiors are designed in soft, natural tones, enhancing openness and natural light, while panoramic bedroom windows frame breathtaking views. Spacious open-plan kitchens and living areas provide an ideal setting for relaxation and entertainment.