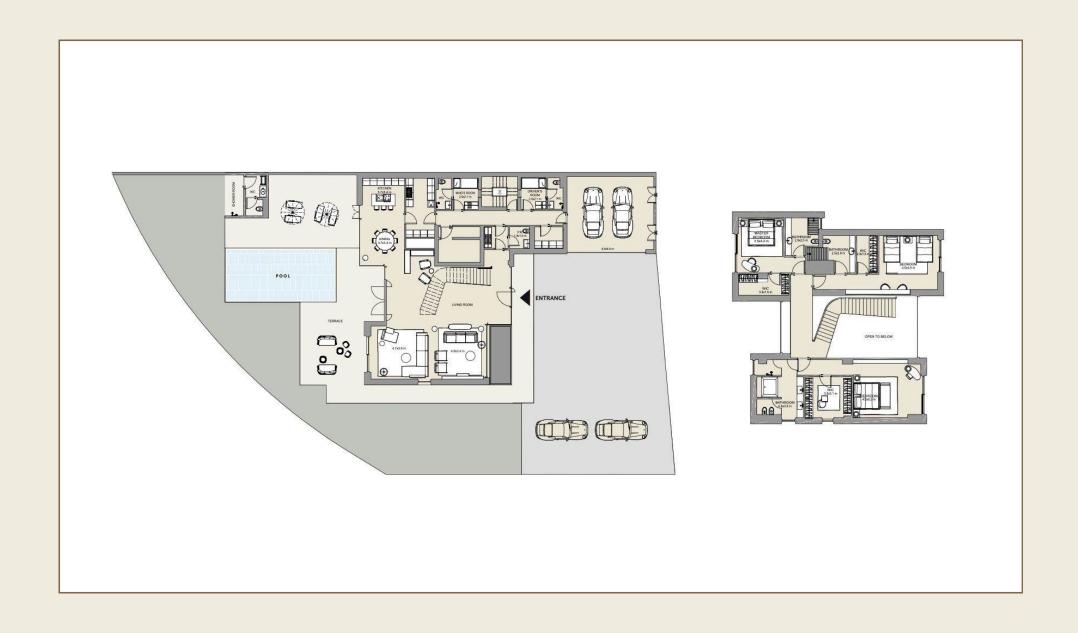

fted from golden limestone, volcanic stone, and basalt paving, create a refined geometric aesthetic. Designed by legendary architect Antonio Citterio, known for projects like Bulgari Milan, Barvikha Hotel & SPA, and other iconic landmarks, the architecture embraces a marine theme, reflected in coral-inspired fasade patterns and noble Italian marble.









# Natural aesthetics in every detail

A perfect blend of premium materials and refined design makes each space truly unique. The interiors are designed in soft, natural tones, enhancing openness and natural light, while panoramic bedroom windows frame breathtaking views. Spacious open-plan kitchens and living areas provide an ideal setting for relaxation and entertainment.











#### 3 bedroom apartment layout option































### Membership at Bulgari yacht club

Residents of Bulgari Residences enjoy exclusive membership at Bulgari Marina & Yacht Club, including a dedicated berth for private yachts. This prestigious club brings together yacht owners and luxury lifestyle enthusiasts, offering world-class services and an unparalleled maritime experience.











# Pool with a lounge area

At the heart of the community lies a magnificent infinity pool, surrounded by a sophisticated lounge area. Plush sunbeds, soft daybeds draped in breezy fabrics, and lush palm trees create a tranquil and secluded retreat.





# Lush green parks & recreation zones

The beautifully landscaped grounds feature serene gardens, jogging trails, and open-air leisure areas. Whether enjoying a morning run, an evening