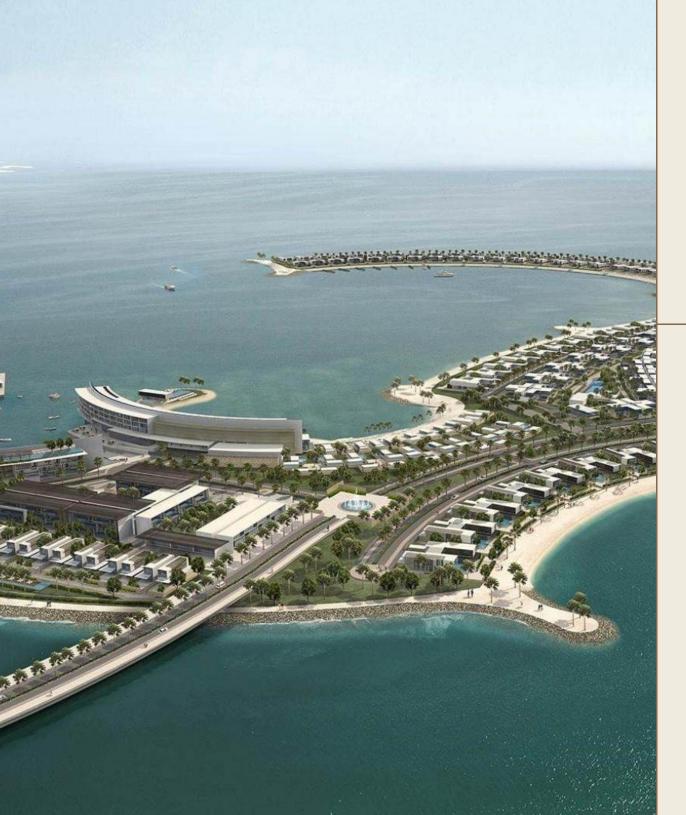

# A prestigious residential complex on a private island

Bulgari Residences is an exclusive residential complex on the secluded Jumeirah Bay Island in the Jumeirah district. Developed in collaboration between Bulgari and Meraas, the project blends Italian elegance with Middle Eastern luxury. The community features 165 stylish loft apartments, 8 four-bedroom penthouses, and 15 two-story villas with six bedrooms.

## A resort-inspired lifestyle

Jumeirah Bay Island is a true resort oasis, seamlessly integrating villas and apartments in a tranquil environment. Residents enjoy all essential amenities, including supermarkets, schools, healthcare facilities, fine dining restaurants, and landscaped leisure areas, ensuring absolute comfort and security.

sandy beach

fitness club

yacht marina

parks and trails

sports fields

children playgrounds

Bulgari Residences offers a unique balance of island serenity and urban convenience. The private island is connected to the mainland by a dedicated bridge, allowing residents to reach Downtown Dubai in just 15 minutes, Business Bay in 17 minutes, and Dubai Marina or The Palm Jumeirah in 25 minutes. Travel times to Dubai International Airport and Al Maktoum International Airport are 25 and 45 minutes, respectively.