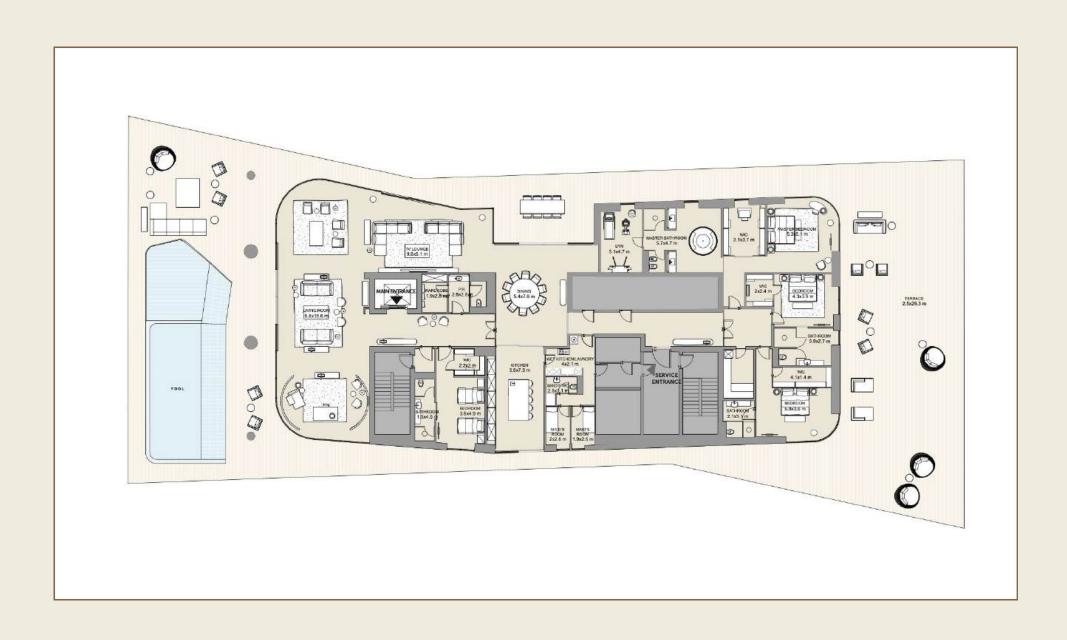

# A prestigious residential complex on a private island

Bulgari Residences is an exclusive residential complex on the secluded Jumeirah Bay Island in the Jumeirah district. Developed in collaboration between Bulgari and Meraas, the project blends Italian elegance with Middle Eastern luxury. The community features 165 stylish loft apartments, 8 four-bedroom penthouses, and 15 two-story villas with six bedrooms.